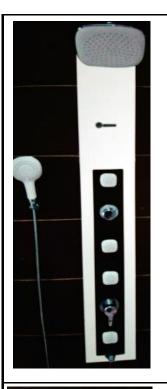

#### SX4

Made From Aluminum Body 8 Functions Water Flow Selector Heavy Brass Spout New Improved Hot & Cold Water Control Valve 4 White Jets White Hand Shower With Multi Functions White Over Head 8" Rain Shower Size : 1715mm x 200mm x 60mm