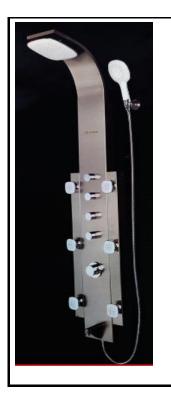

#### Q11XP

Made From Grade 304 (18/8) Stainless Steel In Built Booster Pump (Made In France) In Built Earth Leakage Safety Device Pump Activator With Cool Blue LED Light Pump Noise Below 70 DB 8 Functions Water Flow Selector Heavy Brass Spout New Improved Hot & Cold Water Control Valve 6 Square Jets White Hand Shower with Multi Functions Square Over Head 8" Rain Shower Size : 1715mm x 300mm x 90mm

# Q12XP

Made From Grade 304 (18/8) Stainless Steel In Built Booster Pump (Made In France) In Built Earth Leakage Safety Device Pump Activator With Cool Blue LED Light Pump Noise Below 70 DB 8 Functions Water Flow Selector Heavy Brass Spout New Improved Hot & Cold Water Control Valve 4 Square Jets White Hand Shower with Multi Functions Square Over Head 6" Rain Shower Size : 1715mm x 300mm x 90mm