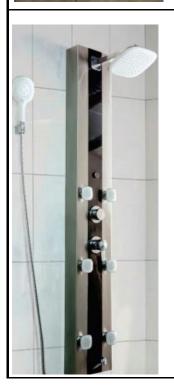

## Q5XP

Made From Grade 304 (18/8) Stainless Steel In Built Booster Pump (Made In France) In Built Earth Leakage Safety Device Pump Activator With Cool Blue LED Light Pump Noise Below 70 DB 8 Functions Water Flow Selector Heavy Brass Spout New Improved Hot & Cold Water Control Valve 4 White Jets White Hand Shower with Multi Functions White Over Head 8" Rain Shower Size : 1715mm x 200mm x 90mm

**Q8XP** Made From Grade 304 (18/8) Stainless Steel In Built Booster Pump (Made In France) In Built Earth Leakage Safety Device Pump Activator With Cool Blue LED Light Pump Noise Below 70 DB 8 Functions Water Flow Selector Heavy Brass Spout New Improved Hot & Cold Water Control Valve

4 Square Jets White Hand Shower with Multi Functions White Over Head 8" Rain Shower Size : 1500mm x 200mm x 90mm