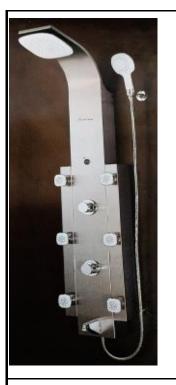

#### Q11XP

Made From Grade 304 (18/8) Stainless Steel In Built Booster Pump (Made In France) In Built Earth Leakage Safety Device Pump Activator With Cool Blue LED Light Pump Noise Below 70 DB 8 Functions Water Flow Selector Heavy Brass Spout New Improved Hot & Cold Water Control Valve 6 Square Jets White Hand Shower with Multi Functions Square Over Head 8" Rain Shower Size : 1715mm x 300mm x 90mm