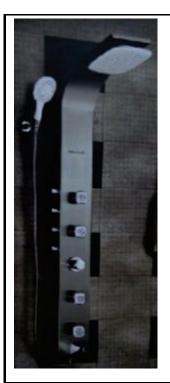

## Q5XP

Made From Grade 304 (18/8) Stainless Steel In Built Booster Pump (Made In France) In Built Earth Leakage Safety Device Pump Activator With Cool Blue LED Light Pump Noise Below 70 DB 8 Functions Water Flow Selector Heavy Brass Spout New Improved Hot & Cold Water Control Valve 4 White Jets White Hand Shower with Multi Functions White Over Head 8" Rain Shower Size : 1715mm x 200mm x 90mm

**Q8XP** Made From Grade 304 (18/8) Stainless Steel In Built Booster Pump (Made In France) In Built Earth Leakage Safety Device Pump Activator With Cool Blue LED Light Pump Noise Below 70 DB 8 Functions Water Flow Selector Heavy Brass Spout New Improved Hot & Cold Water Control Valve

4 Square Jets White Hand Shower with Multi Functions White Over Head 8" Rain Shower Size : 1500mm x 200mm x 90mm