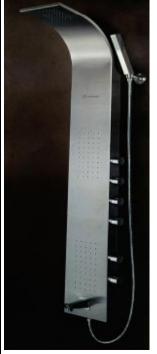

**SX5** Made From Aluminum Body 8 Functions Water Flow Selector Heavy Brass Spout

New Improved Hot & Cold Water Control Valve Twin Flow Round 6 Jets Round Hand Shower With Multi Functions Round Over Head 6" Rain Shower Size : 1675mm x 300mm x 60mm

## SX6

Made From Aluminum Body 8 Functions Water Flow Selector Heavy Brass Spout New Improved Hot & Cold Water Control Valve 4 White Jets White Hand Shower With Multi Functions White Over Head 8" Rain Shower Size : 1615mm x 300mm x 60mm