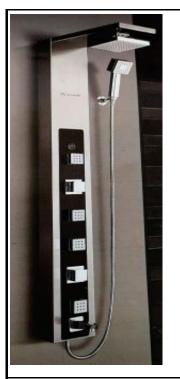

**Q8XP** Made From Grade 304 (18/8) Stainless Steel In Built Booster Pump (Made In France) In Built Earth Leakage Safety Device Pump Activator With Cool Blue LED Light Pump Noise Below 70 DB 8 Functions Water Flow Selector Heavy Brass Spout New Improved Hot & Cold Water Control Valve

4 Square Jets White Hand Shower with Multi Functions White Over Head 8" Rain Shower Size : 1500mm x 200mm x 90mm