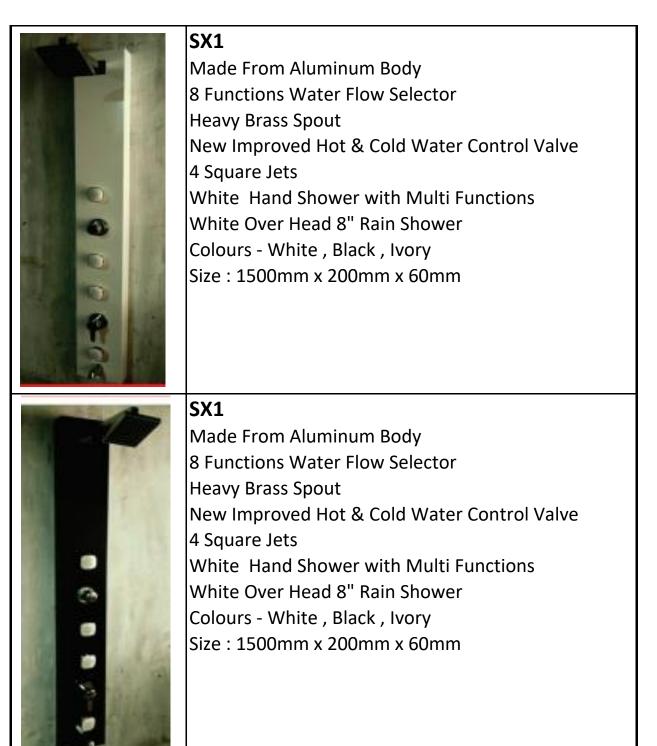

#### SX2

Made From Aluminum Body 8 Functions Water Flow Selector Heavy Brass Spout New Improved Hot & Cold Water Control Valve 4 White Jets White Hand Shower with Multi Functions White Over Head 8" Rain Shower Size : 1500mm x 200mm x 60mm

#### SX3

Made From Aluminum Body 8 Functions Water Flow Selector Heavy Brass Spout New Improved Hot & Cold Water Control Valve Square Sleek 4 Jets Square Over Head 6" Rain Shower Size : 1500mm x 200mm x 60mm