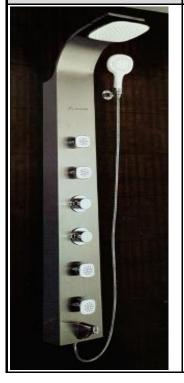

## Q5XP

Made From Grade 304 (18/8) Stainless Steel In Built Booster Pump (Made In France) In Built Earth Leakage Safety Device Pump Activator With Cool Blue LED Light Pump Noise Below 70 DB 8 Functions Water Flow Selector Heavy Brass Spout New Improved Hot & Cold Water Control Valve 4 White Jets White Hand Shower with Multi Functions White Over Head 8" Rain Shower Size : 1715mm x 200mm x 90mm