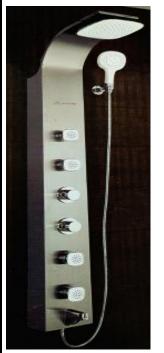

# Q8XP

Made From Grade 304 (18/8) Stainless Steel In Built Booster Pump (Made In France) In Built Earth Leakage Safety Device Pump Activator With Cool Blue LED Light Pump Noise Below 70 DB 8 Functions Water Flow Selector Heavy Brass Spout New Improved Hot & Cold Water Control Valve 6 Square Jets White Hand Shower with Multi Functions White Over Head 8" Rain Shower Size : 1500mm x 200mm x 90mm